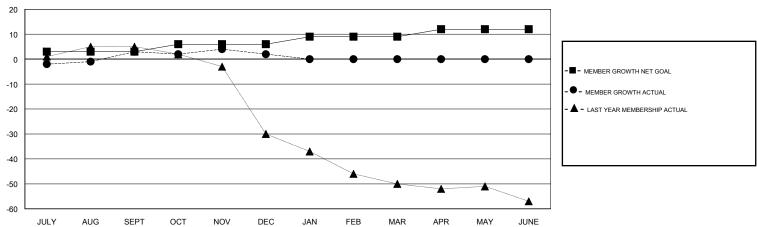

## GOALS AND ACTUAL NEW CLUBS CUMULATIVE

| DROPPED CLUBS: 0  DROPPED MEMBERS |    | 9 CLUBS OF 27 ADDED 1 OR MORE<br>NEW MEMBERS | GENDER DISTRIBUTION  MALE 517 (77.98%)  FEMALE 146 (22.02%)  Women Percentage Fiscal Year Goal: 0% |    |
|-----------------------------------|----|----------------------------------------------|----------------------------------------------------------------------------------------------------|----|
| DECEASED                          | 1  | CLICK HERE FOR CUMULATIVE  MEMBERSHIP DATA   | TOTAL FAMILY UNIT MEMBERS                                                                          | 51 |
| CLUB CANCELLED                    | 0  |                                              |                                                                                                    | 26 |
| OTHER                             | 14 |                                              | FAMILY MEMBERS PAYING HALF DUES                                                                    | 20 |
| TOTAL                             | 15 |                                              |                                                                                                    |    |